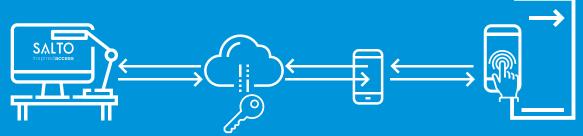

### SALTO'S JUSTIN MOBILE TECHNOLOGY ALLOWS GUESTS TO USE THEIR SMARTPHONE AS A ROOM KEY.

The intuitive SALTO JustIN Mobile app communicates securely via the Cloud and enables guests to receive a room key online, anytime and anywhere. When guests arrive at your hotel, they can choose to go straight to their room and receive their key on their phone, or they can ask for assistance at reception. It's their choice.

### **HOW IT WORKS**

SALTO JustIN Mobile access technology simplifies the arrival process of guests at a hotel. Receiving a key generated electronically on their smartphone, previously identified and authorized by the system, they can unlock their room door from the JustIN Mobile app once they reach their destination.

Check-in

New access rights given by system administrator.

New rights sent

OTA

10

Guests receive their key online, anytime and anywhere at a registere and verified smartphone.

**JustIN Mobile APP** 

Guests select and open their hotel room door. Automatically, the app sends confirmation to the front desk that the door has been opened even for doors equipped with offline electronic