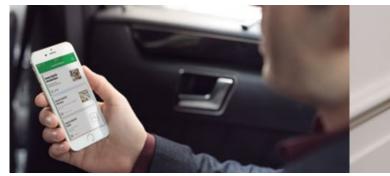

### SALTO'S JUSTIN MOBILE TECHNOLOGY ALLOWS GUESTS TO USE THEIR SMARTPHONE AS A ROOM KEY.

The intuitive SALTO JustIN Mobile app communicates securely via the Cloud and enables guests to receive a room key online, anytime and anywhere. When guests arrive at your hotel, they can choose to go straight to their room and receive their key on their phone, or they can ask for assistance at reception. It's their choice.

### **HOW IT WORKS**

SALTO JustIN Mobile access technology simplifies the arrival process of guests at a hotel. Receiving a key generated electronically on their smartphone, previously identified and authorized by the system, they can unlock their room door from the JustIN Mobile app once they reach their destination.

Check-in

New access rights given by system administrator.

New rights sent

OTA

10

Guests receive their key online, anytime and anywhere at a registere and verified smartphone.

**JustIN Mobile APP** 

Guests select and open their hotel room door. Automatically, the app sends confirmation to the front desk that the door has been opened even for doors equipped with offline electronic