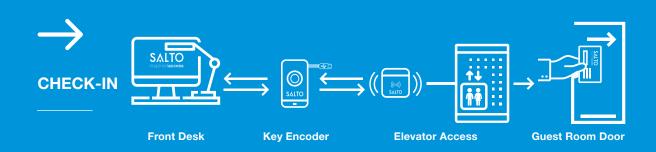

### SPEEDING UP CHECK-IN AND SIMPLIFYING **HOTEL STAFF MANAGEMENT.**

For the Hospitality market, SALTO has developed specific add-ons, which allow hotel clients to easily control all access and guest management needs with one wire-free, easy-to-use system. SALTO suits all sizes and types of hotels, providing an optimal guest experience and the best utilization of a hotel's rooms, suites and meeting space infrastructure.

### **SVN DATA-ON-CARD**

Designed for use in hotels, SVN data-on-card enables guests & staff to work in a wire-free environment so there is no need to hard wire. SALTO offers a card-based system that permits the lock and the card to communicate via SVN. SALTO is a true Read & Write (R&W) solution.

### **HOW IT WORKS**

SALTO JustIN Mobile access technology simplifies the arrival process of guests at a hotel. Receiving a key generated electronically on their smartphone, previously identified and authorized by the system, they can unlock their room door from the JustIN Mobile app once they reach their destination.

Check-in

New access rights given by system administrator.

New rights sent

OTA

10

Guests receive their key online, anytime and anywhere at a registere and verified smartphone.

**JustIN Mobile APP** 

Guests select and open their hotel room door. Automatically, the app sends confirmation to the front desk that the door has been opened even for doors equipped with offline electronic