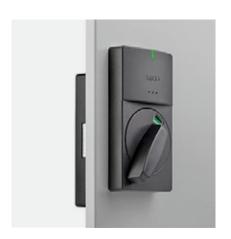

### **XS4 ORIGINAL**

The XS4 Original wide body version for ANSI mortise locks is specially designed to be compatible with most ANSI mortise locks and tubular latches. It is specially designed for use on busy, high traffic doors that need additional strength.

### XS4 MINI

Stylish design being inherent to SALTO's DNA, the XS4 Mini ANSI delivers with its small, discreet lock along with a modern, clear LED aesthetic.