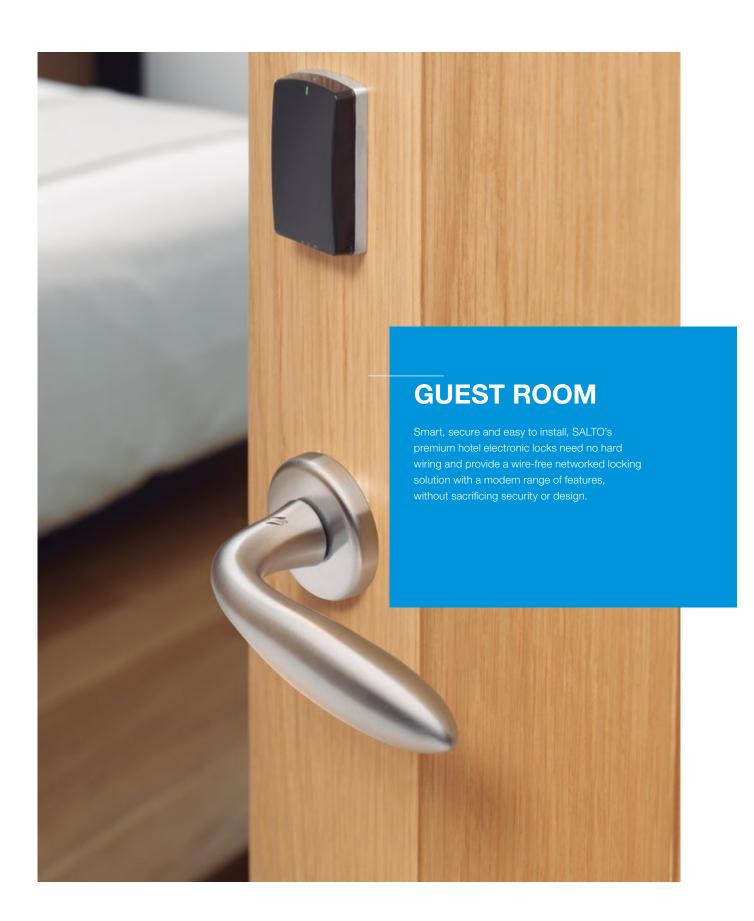

### **INTELLIGENT LOCKING SYSTEM**

WIRELESS ELECTRONIC LOCKS

Much more than a guest room lock.

SECURITY DOORS

Smarter access control.

SIMPLIFYING PHYSICAL ACCESS CONTROL

Solutions for virtually every access point.

### ÆLEMENT FUSION

Electronic lock with a sleek reader accentuated by an interactive light ring, providing a minimalistic design that blends with any hotel décor. Ælement Fusion eliminates lock hardware on the door by encasing all electronic components inside the door itself, making security virtually invisible.