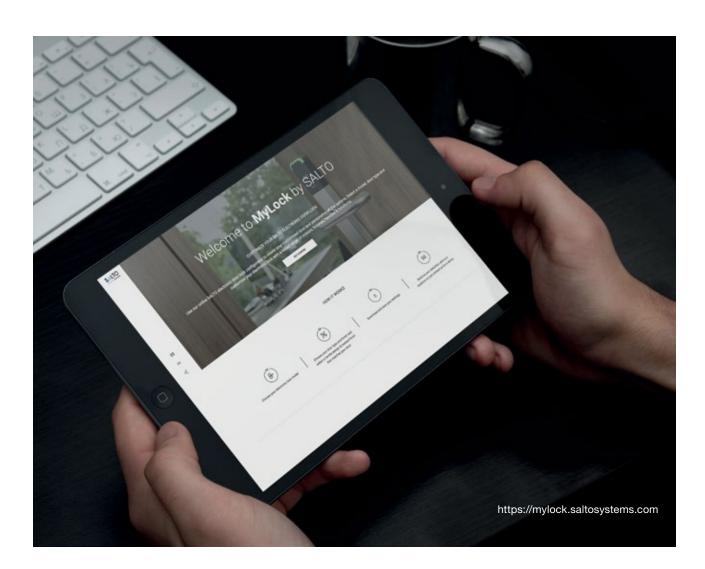

s is also available in 6 different finishes.



SALTO HOSPITALITY www.saltohospitality.com SALTO HOSPITALITY

## **BUILD YOUR OWN DOOR**

# CUSTOMIZE YOUR ELECTRONIC DOOR LOCK

Select an electronic lock model, door type and customize your SALTO door lock with a range of colors, finishes and handle options.

This innovative tool will allow for complete visualization and customization of the locking solutions chosen by the user. By accessing the web page, the user is able to select the door lock model online to configure and create a customized door by personalizing everything. Select a model, door type, and customize your SALTO door lock with a wide range of colors, finishes and handles.

SALTO continues to innovate by launching a unique customization tool for the access control industry.



24







Choose your favorite electronic lock model (ANSI, Euro or Scandinavian standards) to create your customized door and personalize everything.



# CHOOSE YOUR DOOR TYPE AND SELECT A HANDLE DESIGN:

Choose a door type, finish, handle design and lockset finish that match your door.



# DOWNLOAD AND SAVE YOUR SETTINGS:

Once the door configuration is complete, you can store and compare it against previously-configured door lock models or save it as a PDF.



### **CONTACT US:**

Send us your selection, ask us a question or just contact us for a demo.

# **TECHNOLOGY PARTNERS**

Our access control solutions are focused on simplicity and efficiency, removing complicated and expensive wiring and introducing wireless technology and mobile access with real long-term advantages for hote