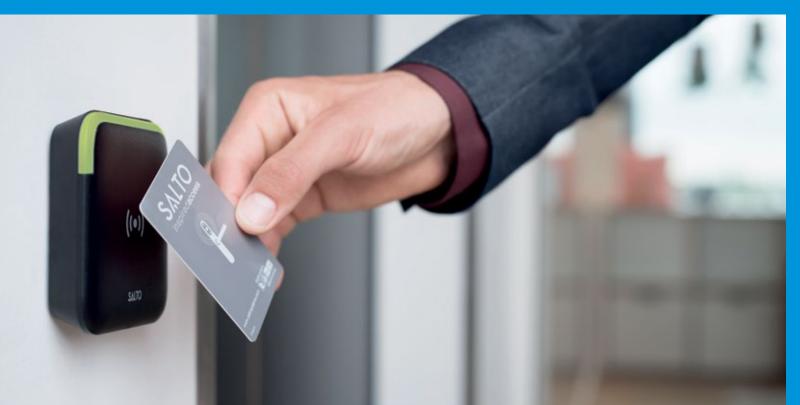

### **WALL READERS**

Wide range of hard-wired wall readers for a huge variety of needs and uses. Used as an access control point and an update terminal for SVN data-on-card, the wall reader rewrites the new credentials and information onto the cards presented.