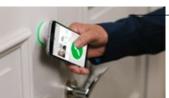

### SALTO'S JUSTIN MOBILE TECHNOLOGY ALLOWS GUESTS TO USE THEIR SMARTPHONE AS A ROOM KEY.

The intuitive SALTO JustIN Mobile app communicates securely via the Cloud and enables guests to receive a room key online, anytime and anywhere. When guests arrive at your hotel, they can choose to go straight to their room and receive their key on their phone, or they can ask for assistance at reception. It's their choice.

Technologically cutting-edge, SALTO Mobile means the end of lost key hassles, expenses and waste. Plus, the technology isn't limited to hotel rooms — it can also be used on main entrance doors, elevators, parking barriers, meeting rooms, etc.

### **HOW IT WORKS**

SALTO JustIN Mobile access technology simplifies the arrival process of guests at a hotel. Receiving a key generated electronically on their smartphone, previously identified and authorized by the system, they can unlock their room door from the JustIN Mobile app once they reach their destination.