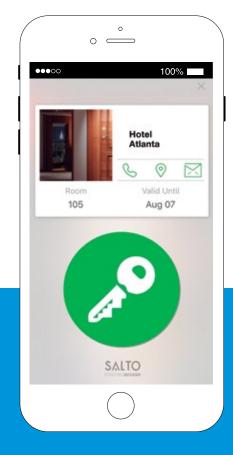

### SALTO'S JUSTIN MOBILE TECHNOLOGY ALLOWS GUESTS TO USE THEIR SMARTPHONE AS A ROOM KEY.

The intuitive SALTO JustIN Mobile app communicates securely via the Cloud and enables guests to receive a room key online, anytime and anywhere. When guests arrive at your hotel, they can choose to go straight to their room and receive their key on their phone, or they can ask for assistance at reception. It's their choice.

### **HOW IT WORKS**

SALTO JustIN Mobile access technology simplifies the arrival process of guests at a hotel. Receiving a key generated electronically on their smartphone, previously identified and authorized by the system, they can unlock their room door from the JustIN Mobile app once they reach their destination.

Check-in

New access rights given by system administrator.

New rights sent

OTA

10

Guests receive their key online, anytime and anywhere at a registere and verified smartphone.

**JustIN Mobile APP** 

Guests select and open their hotel room door. Automatically, the app sends confirmation to the front desk that the door has been opened even for doors equipped with offline electronic