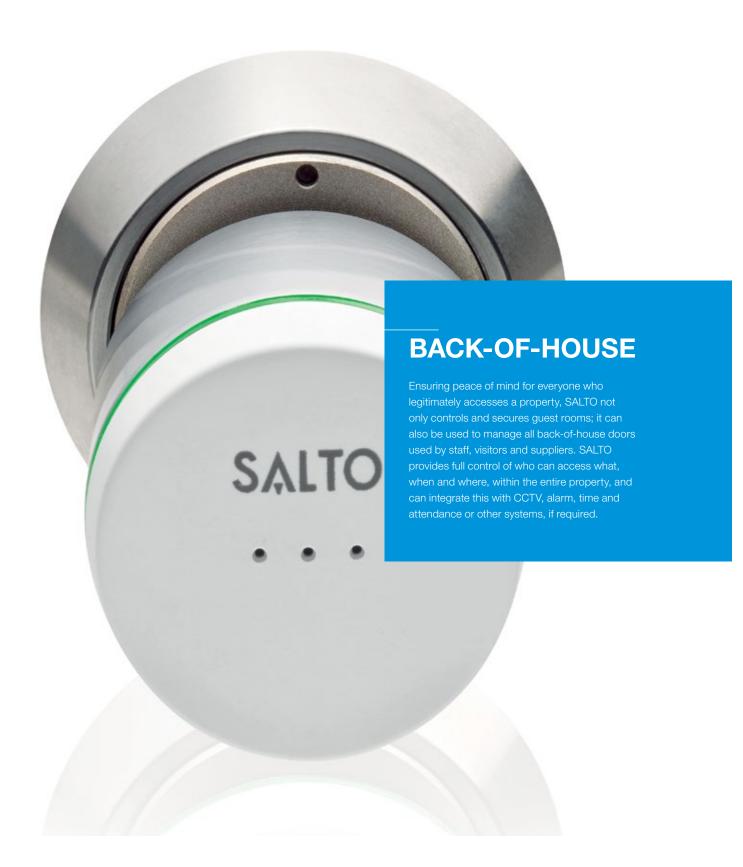

### ÆLEMENT FUSION

Electronic lock with a sleek reader accentuated by an interactive light ring, providing a minimalistic design that blends with any hotel décor. Ælement Fusion eliminates lock hardware on the door by encasing all electronic components inside the door itself, making security virtually invisible.

- The natural movement of guests and staff is leveraged to redefine your property's security and improve overall access flow.
- Peace-of-mind for everyone on the property: from guests and staff, to suppliers and visitors.
- Full control of who can access what, when and where in real-time, and possible integration with CCTV, fire alarm, time and attendance, or other systems, centralized in one unique hotel management platform.