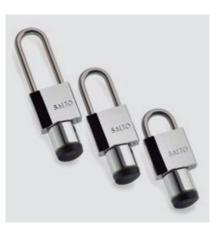

### **ELECTRONIC CYLINDERS**

Extensive range of wire-free, stand-alone electronic cylinders designed for any kind of standard door where fitting a conventional electronic lock is not possible or required.