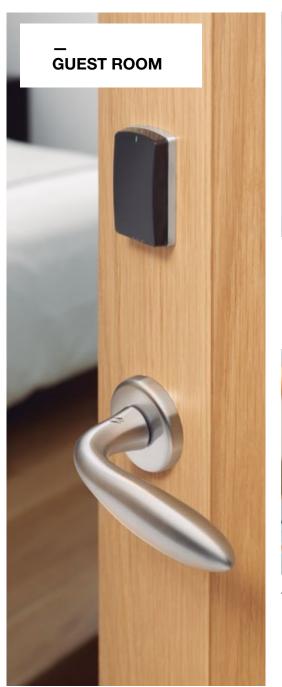

### **INTELLIGENT LOCKING SYSTEM**

WIRELESS ELECTRONIC LOCKS

Much more than a guest room lock.

SECURITY DOORS

Smarter access control.

SIMPLIFYING PHYSICAL ACCESS CONTROL

Solutions for virtually every access point.

### ÆLEMENT FUSION

Electronic lock with a sleek reader accentuated by an interactive light ring, providing a minimalistic design that blends with any hotel décor. Ælement Fusion eliminates lock hardware on the door by encasing all electronic components inside the door itself, making security virtually invisible.