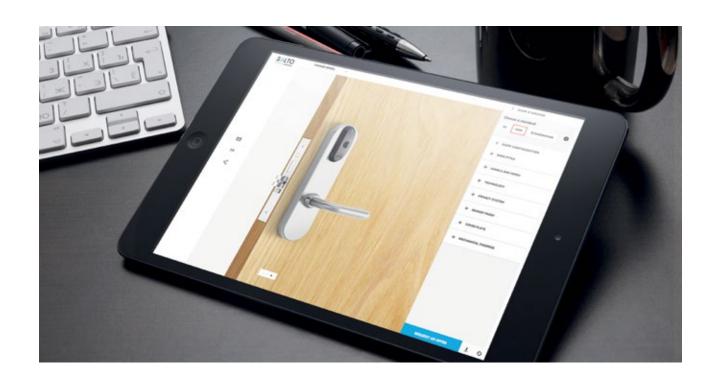

# CUSTOMIZE YOUR ELECTRONIC DOOR LOCK

Select an electronic lock model, door type and customize your SALTO door lock with a range of colors, finishes and handle options.

This innovative tool will allow for complete visualization and customization of the locking solutions chosen by the user. By accessing the web page, the user is able to select the door lock model online to configure and create a customized door by personalizing everything. Select a model, door type, and customize your SALTO door lock with a wide range of colors, finishes and handles.

SALTO continues to innovate by launching a unique customization tool for the access control industry.

24

Choose your favorite electronic lock model (ANSI, Euro or Scandinavian standards) to create your customized door and personalize everything.

# CHOOSE YOUR DOOR TYPE AND SELECT A HANDLE DESIGN:

Choose a door type, finish, handle design and lockset finish that match your door.