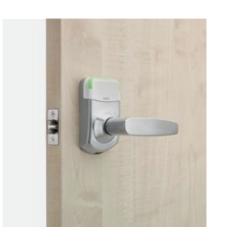

### **INTELLIGENT LOCKING SYSTEM**

WIRELESS ELECTRONIC LOCKS

Much more than a guest room lock.

SECURITY DOORS

Smarter access control.

SIMPLIFYING PHYSICAL ACCESS CONTROL

Solutions for virtually every access point.

### **XS4 ORIGINAL**

The XS4 Original wide body version for ANSI mortise locks is specially designed to be compatible with most ANSI mortise locks and tubular latches. It is specially designed for use on busy, high traffic doors that need additional strength.

### XS4 MINI

Stylish design being inherent to SALTO's DNA, the XS4 Mini ANSI delivers with its small, discreet lock along with a modern, clear LED aesthetic.