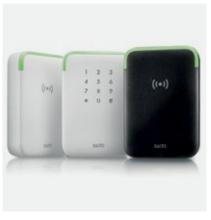

### **WALL READERS**

Wide range of hard-wired wall readers for a huge variety of needs and uses. Used as an access control point and an update terminal for SVN data-on-card, the wall reader rewrites the new credentials and information onto the cards presented.

### **KEYPAD LOCKS**

A complete range of electronic door locks with keypad to use your own contactless key plus your personal code to open the door with just a few simple taps on a keypad. Increases security and flexibility as it offers three forms of authentication.