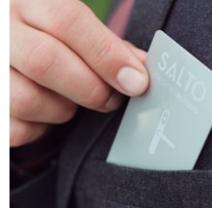

### SALTO'S JUSTIN MOBILE TECHNOLOGY ALLOWS GUESTS TO USE THEIR SMARTPHONE AS A ROOM KEY.

The intuitive SALTO JustIN Mobile app communicates securely via the Cloud and enables guests to receive a room key online, anytime and anywhere. When guests arrive at your hotel, they can choose to go straight to their room and receive their key on their phone, or they can ask for assistance at reception. It's their choice.

Technologically cutting-edge, SALTO Mobile means the end of lost key hassles, expenses and waste. Plus, the technology isn't limited to hotel rooms — it can also be used on main entrance doors, elevators, parking barriers, meeting rooms, etc.

### **HOW IT WORKS**

SALTO JustIN Mobile access technology simplifies the arrival process of guests at a hotel. Receiving a key generated electronically on their smartphone, previously identified and authorized by the system, they can unlock their room door from the JustIN Mobile app once they reach their destination.