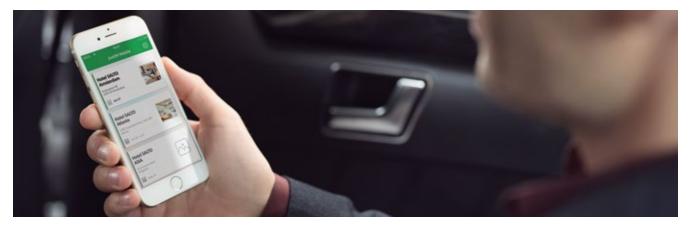

### SALTO'S JUSTIN MOBILE TECHNOLOGY ALLOWS GUESTS TO USE THEIR SMARTPHONE AS A ROOM KEY.

The intuitive SALTO JustIN Mobile app communicates securely via the Cloud and enables guests to receive a room key online, anytime and anywhere. When guests arrive at your hotel, they can choose to go straight to their room and receive their key on their phone, or they can ask for assistance at reception. It's their choice.

### **HOW IT WORKS**

SALTO JustIN Mobile access technology simplifies the arrival process of guests at a hotel. Receiving a key generated electronically on their smartphone, previously identified and authorized by the system, they can unlock their room door from the JustIN Mobile app once they reach their destination.

Check-in

New access rights given by system administrator.

New rights sent

OTA

10

Guests receive their key online, anytime and anywhere at a registere and verified smartphone.

**JustIN Mobile APP** 

Guests select and open their hotel room door. Automatically, the app sends confirmation to the front desk that the door has been opened even for doors equipped with offline electronic