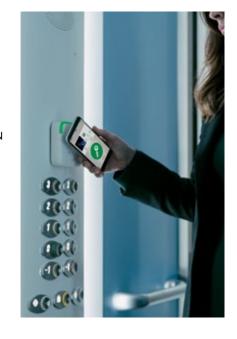

### SALTO'S JUSTIN MOBILE TECHNOLOGY ALLOWS GUESTS TO USE THEIR SMARTPHONE AS A ROOM KEY.

The intuitive SALTO JustIN Mobile app communicates securely via the Cloud and enables guests to receive a room key online, anytime and anywhere. When guests arrive at your hotel, they can choose to go straight to their room and receive their key on their phone, or they can ask for assistance at reception. It's their choice.

Technologically cutting-edge, SALTO Mobile means the end of lost key hassles, expenses and waste. Plus, the technology isn't limited to hotel rooms — it can also be used on main entrance doors, elevators, parking barriers, meeting rooms, etc.

### **HOW IT WORKS**

SALTO JustIN Mobile access technology simplifies the arrival process of guests at a hotel. Receiving a key generated electronically on their smartphone, previously identified and authorized by the system, they can unlock their room door from the JustIN Mobile app once they reach their destination.