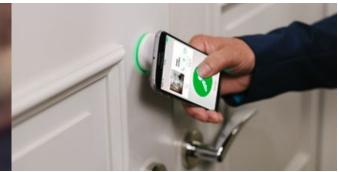

### SALTO'S JUSTIN MOBILE TECHNOLOGY ALLOWS GUESTS TO USE THEIR SMARTPHONE AS A ROOM KEY.

The intuitive SALTO JustIN Mobile app communicates securely via the Cloud and enables guests to receive a room key online, anytime and anywhere. When guests arrive at your hotel, they can choose to go straight to their room and receive their key on their phone, or they can ask for assistance at reception. It's their choice.

Technologically cutting-edge, SALTO Mobile means the end of lost key hassles, expenses and waste. Plus, the technology isn't limited to hotel rooms — it can also be used on main entrance doors, elevators, parking barriers, meeting rooms, etc.