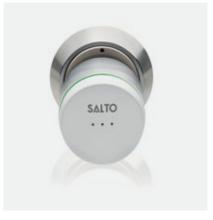

### ÆLEMENT FUSION

Electronic lock with a sleek reader accentuated by an interactive light ring, providing a minimalistic design that blends with any hotel décor. Ælement Fusion eliminates lock hardware on the door by encasing all electronic components inside the door itself, making security virtually invisible.