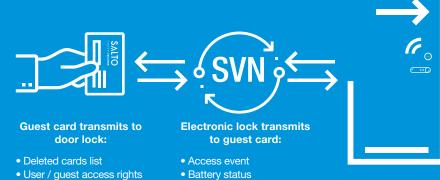

### **SVN DATA-ON-CARD**

Designed for use in hotels, SVN data-on-card enables guests & staff to work in a wire-free environment so there is no need to hard wire. SALTO offers a card-based system that permits the lock and the card to communicate via SVN. SALTO is a true Read & Write (R&W) solution.

Battery status

- Guest / user access event
- Visited door battery status

### Wall reader transmits to guest / user card:

- Deleted card list
- Updated guest / user access rights
- Expiry date renewal